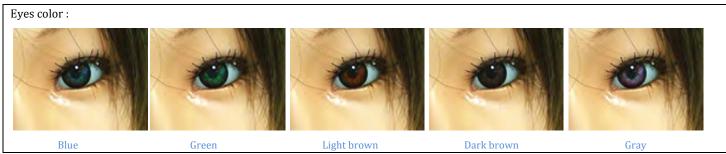

## 4. DETAILS OF THE ORDER

|                                                                   |            |             |                  | Product                                           |             |                                                   |             |             |               |          |
|-------------------------------------------------------------------|------------|-------------|------------------|---------------------------------------------------|-------------|---------------------------------------------------|-------------|-------------|---------------|----------|
| Body type                                                         |            | □ AI N      | eo Im            |                                                   | □ A         | I Doll S+                                         |             |             | ☐ AI Doll Max |          |
| Head                                                              |            |             |                  |                                                   |             |                                                   |             |             |               |          |
| Wig(s)*                                                           | □1         | □ 2         | □ 3              | □ 4                                               | □ 5         | □ 6                                               | □ 7         | □ 8         | □ 9           | □ 10     |
|                                                                   | □ 11       | □ 12        | □ 13             | □ 14                                              | □ 15        | □ 16                                              | □ 17        | □ 18        | □ 19          | □ 20     |
| Skin tone                                                         | ☐ White    |             | ☐ Medium         |                                                   | □ Bronze    |                                                   |             |             |               |          |
| Nipples color                                                     | ☐ Dark br  | own         |                  | Medium brov                                       | vn          | ☐ Light b                                         | rown        |             | Beige         |          |
|                                                                   | □ Sexy / P | ink         |                  | Sexy / Mediu                                      | m brown     | □ Sexy /                                          | Light brown |             | Rose          |          |
| Areolas size                                                      | ☐ Small    |             | □ Med            | lium                                              | [           | □ Large                                           |             |             |               |          |
| Eyes color                                                        | □ Blue     |             | ☐ Green          |                                                   | ☐ Light b   | rown                                              | ☐ Dark bi   | rown        | ☐ Gray        |          |
| Nails shape                                                       | ☐ Square   |             | ☐ Round          |                                                   | □ Short     |                                                   | Very short  |             | □ No nail     | S        |
| Nails color                                                       | ☐ Natural  |             | □ Pink           |                                                   | □ Red       |                                                   | Purple      |             | ☐ French      | Manucure |
| Type of vagina                                                    | ☐ Remova   | ble (shippe | d with 2 inserts | 5)                                                | ☐ Realistic | $\rightarrow \rightarrow \rightarrow \rightarrow$ | $\square$ S | $\square$ M | □L            | □ XL     |
| Pubic hair style                                                  | □ Natural  |             | ☐ Rectangle      |                                                   | $\Box$ V    |                                                   |             | No hair     |               |          |
| Pubic hair color                                                  | □ Black    |             | □ Blond          |                                                   | □ Red       |                                                   |             |             |               |          |
| Toenails                                                          | □No        |             | □ Yes            | $\rightarrow \rightarrow \rightarrow \rightarrow$ | Color:      |                                                   |             |             |               |          |
| Additional head(s): Please indicate the name(s) and eyes color(s) |            |             |                  |                                                   |             |                                                   |             |             |               |          |