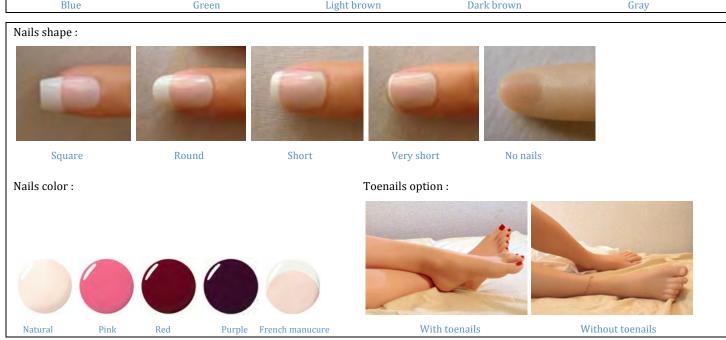

## 4. DETAILS OF THE ORDER

|                                                                   |            |             |                  | Product                                           |             |                                                   |             |             |               |          |
|-------------------------------------------------------------------|------------|-------------|------------------|---------------------------------------------------|-------------|---------------------------------------------------|-------------|-------------|---------------|----------|
| Body type                                                         |            | □ AI N      | eo Im            |                                                   | □ A         | I Doll S+                                         |             |             | ☐ AI Doll Max |          |
| Head                                                              |            |             |                  |                                                   |             |                                                   |             |             |               |          |
| Wig(s)*                                                           | □1         | □ 2         | □ 3              | □ 4                                               | □ 5         | □ 6                                               | □ 7         | □ 8         | □ 9           | □ 10     |
|                                                                   | □ 11       | □ 12        | □ 13             | □ 14                                              | □ 15        | □ 16                                              | □ 17        | □ 18        | □ 19          | □ 20     |
| Skin tone                                                         | ☐ White    |             | ☐ Medium         |                                                   | □ Bronze    |                                                   |             |             |               |          |
| Nipples color                                                     | ☐ Dark br  | own         |                  | Medium brov                                       | vn          | ☐ Light b                                         | rown        |             | Beige         |          |
|                                                                   | □ Sexy / P | ink         |                  | Sexy / Mediu                                      | m brown     | □ Sexy /                                          | Light brown |             | Rose          |          |
| Areolas size                                                      | ☐ Small    |             | □ Med            | lium                                              | [           | □ Large                                           |             |             |               |          |
| Eyes color                                                        | □ Blue     |             | ☐ Green          |                                                   | ☐ Light b   | rown                                              | ☐ Dark bi   | rown        | ☐ Gray        |          |
| Nails shape                                                       | ☐ Square   |             | ☐ Round          |                                                   | □ Short     |                                                   | Very short  |             | □ No nail     | S        |
| Nails color                                                       | ☐ Natural  |             | □ Pink           |                                                   | □ Red       |                                                   | Purple      |             | ☐ French      | Manucure |
| Type of vagina                                                    | ☐ Remova   | ble (shippe | d with 2 inserts | 5)                                                | ☐ Realistic | $\rightarrow \rightarrow \rightarrow \rightarrow$ | $\square$ S | $\square$ M | □L            | □ XL     |
| Pubic hair style                                                  | □ Natural  |             | ☐ Rectangle      |                                                   | $\Box$ V    |                                                   |             | No hair     |               |          |
| Pubic hair color                                                  | □ Black    |             | □ Blond          |                                                   | □ Red       |                                                   |             |             |               |          |
| Toenails                                                          | □No        |             | □ Yes            | $\rightarrow \rightarrow \rightarrow \rightarrow$ | Color:      |                                                   |             |             |               |          |
| Additional head(s): Please indicate the name(s) and eyes color(s) |            |             |                  |                                                   |             |                                                   |             |             |               |          |