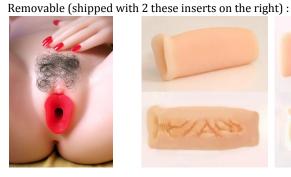

## 4. DETAILS OF THE ORDER

|                                                                   |            |             |                  | Product                                           |             |                                                   |             |             |               |          |
|-------------------------------------------------------------------|------------|-------------|------------------|---------------------------------------------------|-------------|---------------------------------------------------|-------------|-------------|---------------|----------|
| Body type                                                         |            | □ AI N      | eo Im            |                                                   | □ A         | I Doll S+                                         |             |             | ☐ AI Doll Max |          |
| Head                                                              |            |             |                  |                                                   |             |                                                   |             |             |               |          |
| Wig(s)*                                                           | □1         | □ 2         | □ 3              | □ 4                                               | □ 5         | □ 6                                               | □ 7         | □ 8         | □ 9           | □ 10     |
|                                                                   | □ 11       | □ 12        | □ 13             | □ 14                                              | □ 15        | □ 16                                              | □ 17        | □ 18        | □ 19          | □ 20     |
| Skin tone                                                         | ☐ White    |             | ☐ Medium         |                                                   | □ Bronze    |                                                   |             |             |               |          |
| Nipples color                                                     | ☐ Dark br  | own         |                  | Medium brov                                       | vn          | ☐ Light b                                         | rown        |             | Beige         |          |
|                                                                   | □ Sexy / P | ink         |                  | Sexy / Mediu                                      | m brown     | □ Sexy /                                          | Light brown |             | Rose          |          |
| Areolas size                                                      | ☐ Small    |             | □ Med            | lium                                              | [           | □ Large                                           |             |             |               |          |
| Eyes color                                                        | □ Blue     |             | ☐ Green          |                                                   | ☐ Light b   | rown                                              | ☐ Dark bi   | rown        | ☐ Gray        |          |
| Nails shape                                                       | ☐ Square   |             | ☐ Round          |                                                   | □ Short     |                                                   | Very short  |             | □ No nail     | S        |
| Nails color                                                       | ☐ Natural  |             | □ Pink           |                                                   | □ Red       |                                                   | Purple      |             | ☐ French      | Manucure |
| Type of vagina                                                    | ☐ Remova   | ble (shippe | d with 2 inserts | 5)                                                | ☐ Realistic | $\rightarrow \rightarrow \rightarrow \rightarrow$ | $\square$ S | $\square$ M | □L            | □ XL     |
| Pubic hair style                                                  | □ Natural  |             | ☐ Rectangle      |                                                   | $\Box$ V    |                                                   |             | No hair     |               |          |
| Pubic hair color                                                  | □ Black    |             | □ Blond          |                                                   | □ Red       |                                                   |             |             |               |          |
| Toenails                                                          | □No        |             | □ Yes            | $\rightarrow \rightarrow \rightarrow \rightarrow$ | Color:      |                                                   |             |             |               |          |
| Additional head(s): Please indicate the name(s) and eyes color(s) |            |             |                  |                                                   |             |                                                   |             |             |               |          |

Wigs: (or similar reference, non-contractual photos)

Type of vagina:

Realistic:

Real Hole Cap (For dolls with removable vagina only):

Pubic hair style:

Pubic hair color:

Rectangle

Red