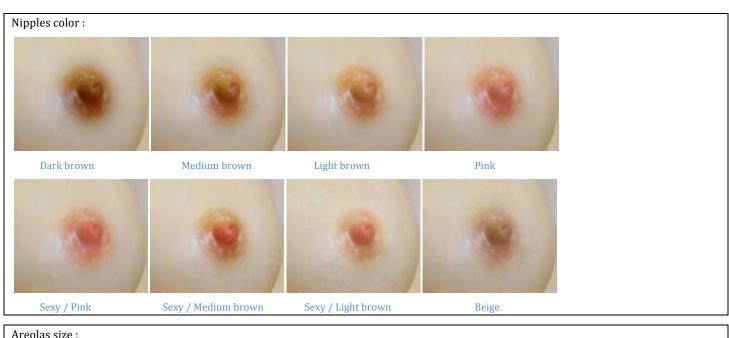

## 4. DETAILS OF THE ORDER

|                                                                   |            |             |                  | Product                                           |             |                                                   |             |             |               |          |
|-------------------------------------------------------------------|------------|-------------|------------------|---------------------------------------------------|-------------|---------------------------------------------------|-------------|-------------|---------------|----------|
| Body type                                                         |            | □ AI N      | eo Im            |                                                   | □ A         | I Doll S+                                         |             |             | ☐ AI Doll Max |          |
| Head                                                              |            |             |                  |                                                   |             |                                                   |             |             |               |          |
| Wig(s)*                                                           | □1         | □ 2         | □ 3              | □ 4                                               | □ 5         | □ 6                                               | □ 7         | □ 8         | □ 9           | □ 10     |
|                                                                   | □ 11       | □ 12        | □ 13             | □ 14                                              | □ 15        | □ 16                                              | □ 17        | □ 18        | □ 19          | □ 20     |
| Skin tone                                                         | ☐ White    |             | ☐ Medium         |                                                   | □ Bronze    |                                                   |             |             |               |          |
| Nipples color                                                     | ☐ Dark br  | own         |                  | Medium brov                                       | vn          | ☐ Light b                                         | rown        |             | Beige         |          |
|                                                                   | □ Sexy / P | ink         |                  | Sexy / Mediu                                      | m brown     | □ Sexy /                                          | Light brown |             | Rose          |          |
| Areolas size                                                      | ☐ Small    |             | □ Med            | lium                                              | [           | □ Large                                           |             |             |               |          |
| Eyes color                                                        | □ Blue     |             | ☐ Green          |                                                   | ☐ Light b   | rown                                              | ☐ Dark bi   | rown        | ☐ Gray        |          |
| Nails shape                                                       | ☐ Square   |             | ☐ Round          |                                                   | □ Short     |                                                   | Very short  |             | □ No nail     | S        |
| Nails color                                                       | ☐ Natural  |             | □ Pink           |                                                   | □ Red       |                                                   | Purple      |             | ☐ French      | Manucure |
| Type of vagina                                                    | ☐ Remova   | ble (shippe | d with 2 inserts | 5)                                                | ☐ Realistic | $\rightarrow \rightarrow \rightarrow \rightarrow$ | $\square$ S | $\square$ M | □L            | □ XL     |
| Pubic hair style                                                  | □ Natural  |             | ☐ Rectangle      |                                                   | $\Box$ V    |                                                   |             | No hair     |               |          |
| Pubic hair color                                                  | □ Black    |             | □ Blond          |                                                   | □ Red       |                                                   |             |             |               |          |
| Toenails                                                          | □No        |             | □ Yes            | $\rightarrow \rightarrow \rightarrow \rightarrow$ | Color:      |                                                   |             |             |               |          |
| Additional head(s): Please indicate the name(s) and eyes color(s) |            |             |                  |                                                   |             |                                                   |             |             |               |          |