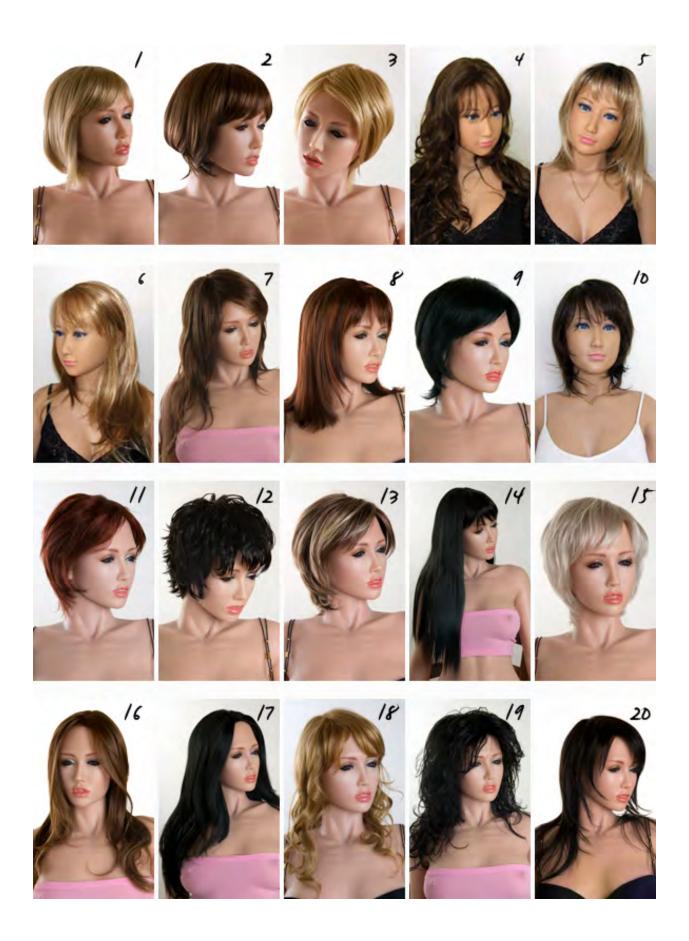

## 4. DETAILS OF THE ORDER

|                                                                   |            |             |                  | Product                                           |             |                                                   |             |             |               |          |
|-------------------------------------------------------------------|------------|-------------|------------------|---------------------------------------------------|-------------|---------------------------------------------------|-------------|-------------|---------------|----------|
| Body type                                                         |            | □ AI N      | eo Im            |                                                   | □ A         | I Doll S+                                         |             |             | ☐ AI Doll Max |          |
| Head                                                              |            |             |                  |                                                   |             |                                                   |             |             |               |          |
| Wig(s)*                                                           | □1         | □ 2         | □ 3              | □ 4                                               | □ 5         | □ 6                                               | □ 7         | □ 8         | □ 9           | □ 10     |
|                                                                   | □ 11       | □ 12        | □ 13             | □ 14                                              | □ 15        | □ 16                                              | □ 17        | □ 18        | □ 19          | □ 20     |
| Skin tone                                                         | ☐ White    |             | ☐ Medium         |                                                   | □ Bronze    |                                                   |             |             |               |          |
| Nipples color                                                     | ☐ Dark br  | own         |                  | Medium brov                                       | vn          | ☐ Light b                                         | rown        |             | Beige         |          |
|                                                                   | □ Sexy / P | ink         |                  | Sexy / Mediu                                      | m brown     | □ Sexy /                                          | Light brown |             | Rose          |          |
| Areolas size                                                      | ☐ Small    |             | □ Med            | lium                                              | [           | □ Large                                           |             |             |               |          |
| Eyes color                                                        | □ Blue     |             | ☐ Green          |                                                   | ☐ Light b   | rown                                              | ☐ Dark bi   | rown        | ☐ Gray        |          |
| Nails shape                                                       | ☐ Square   |             | ☐ Round          |                                                   | □ Short     |                                                   | Very short  |             | □ No nail     | S        |
| Nails color                                                       | ☐ Natural  |             | □ Pink           |                                                   | □ Red       |                                                   | Purple      |             | ☐ French      | Manucure |
| Type of vagina                                                    | ☐ Remova   | ble (shippe | d with 2 inserts | 5)                                                | ☐ Realistic | $\rightarrow \rightarrow \rightarrow \rightarrow$ | $\square$ S | $\square$ M | □L            | □ XL     |
| Pubic hair style                                                  | □ Natural  |             | ☐ Rectangle      |                                                   | $\Box$ V    |                                                   |             | No hair     |               |          |
| Pubic hair color                                                  | □ Black    |             | □ Blond          |                                                   | □ Red       |                                                   |             |             |               |          |
| Toenails                                                          | □No        |             | □ Yes            | $\rightarrow \rightarrow \rightarrow \rightarrow$ | Color:      |                                                   |             |             |               |          |
| Additional head(s): Please indicate the name(s) and eyes color(s) |            |             |                  |                                                   |             |                                                   |             |             |               |          |

Wigs: (or similar reference, non-contractual photos)

Type of vagina:

Realistic:

Real Hole Cap (For dolls with removable vagina only):

Pubic hair style:

Pubic hair color:

Rectangle

Red