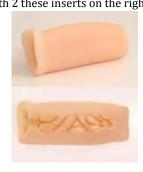

## 4. DETAILS OF THE ORDER

|                                                                   |            |             |                  | Product                                           |             |                                                   |             |             |               |          |
|-------------------------------------------------------------------|------------|-------------|------------------|---------------------------------------------------|-------------|---------------------------------------------------|-------------|-------------|---------------|----------|
| Body type                                                         |            | □ AI N      | eo Im            |                                                   | □ A         | I Doll S+                                         |             |             | ☐ AI Doll Max |          |
| Head                                                              |            |             |                  |                                                   |             |                                                   |             |             |               |          |
| Wig(s)*                                                           | □1         | □ 2         | □ 3              | □ 4                                               | □ 5         | □ 6                                               | □ 7         | □ 8         | □ 9           | □ 10     |
|                                                                   | □ 11       | □ 12        | □ 13             | □ 14                                              | □ 15        | □ 16                                              | □ 17        | □ 18        | □ 19          | □ 20     |
| Skin tone                                                         | ☐ White    |             | ☐ Medium         |                                                   | □ Bronze    |                                                   |             |             |               |          |
| Nipples color                                                     | ☐ Dark br  | own         |                  | Medium brov                                       | vn          | ☐ Light b                                         | rown        |             | Beige         |          |
|                                                                   | □ Sexy / P | ink         |                  | Sexy / Mediu                                      | m brown     | □ Sexy /                                          | Light brown |             | Rose          |          |
| Areolas size                                                      | ☐ Small    |             | □ Med            | lium                                              | [           | □ Large                                           |             |             |               |          |
| Eyes color                                                        | □ Blue     |             | ☐ Green          |                                                   | ☐ Light b   | rown                                              | ☐ Dark bi   | rown        | ☐ Gray        |          |
| Nails shape                                                       | ☐ Square   |             | ☐ Round          |                                                   | □ Short     |                                                   | Very short  |             | □ No nail     | S        |
| Nails color                                                       | ☐ Natural  |             | □ Pink           |                                                   | □ Red       |                                                   | Purple      |             | ☐ French      | Manucure |
| Type of vagina                                                    | ☐ Remova   | ble (shippe | d with 2 inserts | 5)                                                | ☐ Realistic | $\rightarrow \rightarrow \rightarrow \rightarrow$ | $\square$ S | $\square$ M | □L            | □ XL     |
| Pubic hair style                                                  | □ Natural  |             | ☐ Rectangle      |                                                   | $\Box$ V    |                                                   |             | No hair     |               |          |
| Pubic hair color                                                  | □ Black    |             | □ Blond          |                                                   | □ Red       |                                                   |             |             |               |          |
| Toenails                                                          | □No        |             | □ Yes            | $\rightarrow \rightarrow \rightarrow \rightarrow$ | Color:      |                                                   |             |             |               |          |
| Additional head(s): Please indicate the name(s) and eyes color(s) |            |             |                  |                                                   |             |                                                   |             |             |               |          |

Wigs: (or similar reference, non-contractual photos)

Type of vagina:

Realistic:

Real Hole Cap (For dolls with removable vagina only):

Pubic hair style:

Pubic hair color:

Rectangle

Red